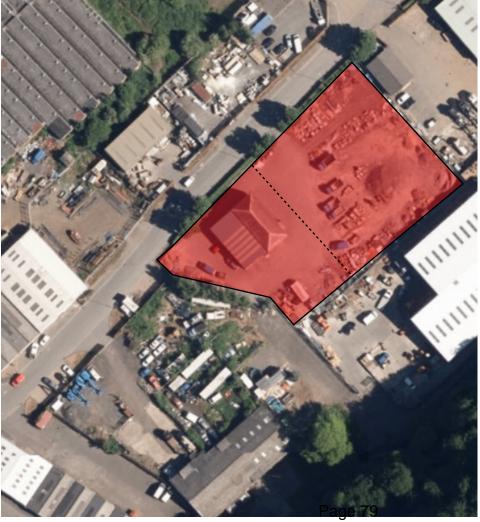

Health - none.

Other - none.

(iv) Durty Brewing Ltd

5 Rodgers Road

Riverside Industrial Estate

Selkirk TD7 5DX (**Provisional**)

Proposed Business Activity – The premises is a small industrial warehouse and office unit within a larger secure yard. The ground floor area is used for storage space, with offices on the first floor. The ground floor area will be used in part as a despatch /distribution operation associated with the company brewing business, with the other part being used for storage associated with their other business. The proposal being to licence the unit as a despatch point to sell alcohol on an Off Sale basis only.