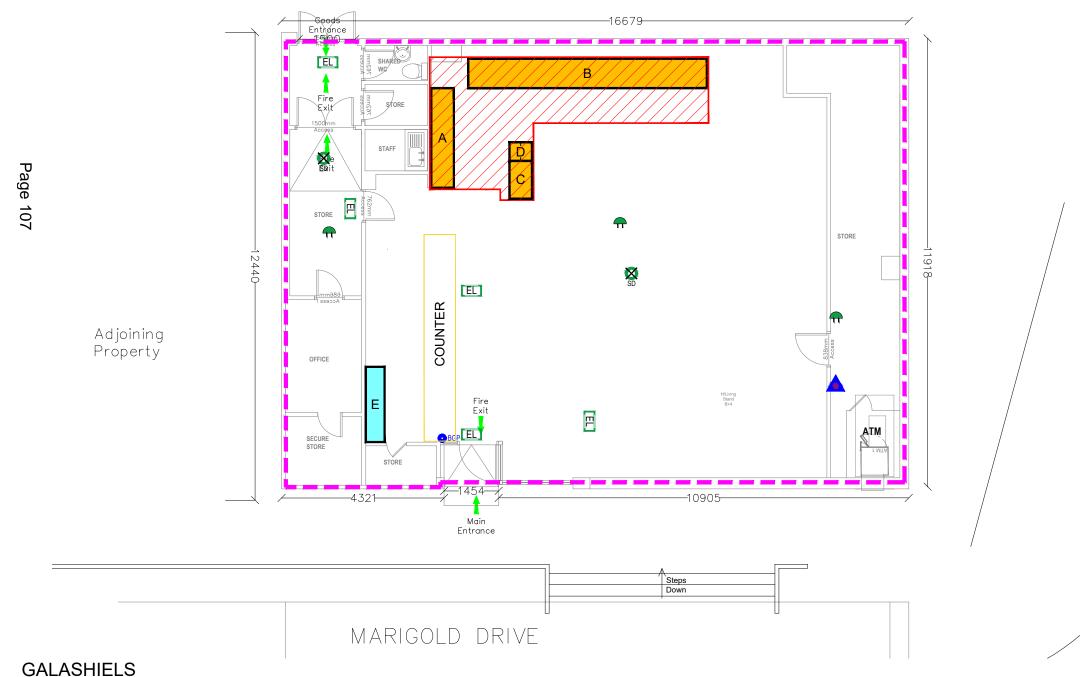

Representations received:

Police Scotland - none

Licensing Standards Officer - none

Health - none Other - none

(ii) C J Lang & Son Limited

Spar Marigold Bank Galashiels TD1

Amendments to Operating and Layout Plans to include the following:-

- Q.5 the addition to the permitted activities (columns 2, 3 & 4) of the Operating Plan, to include gaming as an activity during and outwith core hours (to cover the use of the National Lottery outlet etc).
- Q.5 reference Column 4, be amended to read:-

'The premises may open for general trade prior to the commencement of core hours. Recorded music may be played, such as Spar Radio prior to the commencement of core hours. This is background level only. Gaming relates to National Lottery tickets/cards that can be purchased prior to core hours'.

- Q.5(f) any other activities be amended to read:-
- 'The primary activity undertake in the premises is the general retail sale of the following:- groceries; confectionery; bread & cakes; crisps/snacks; non-foods; toiletries; frozen & chilled foods; fruit/vegetables/flowers; news & magazines; toys;tobacco & cigarettes; beers/ wines/spirits and other alcoholic products; non-alcoholic drinks. Charity collection point and charitable events take place. Food to go. Click and collect. Home deliveries. Paypoint payment. National Lottery outlet. External automated cash machine. Sampling and promotional activities'.
- Q.7 an increase in the alcohol display area from 15.50<sup>m2</sup> to 21.40<sup>m2</sup>

### Representations received:

Police Scotland - none Licensing Standards Officer - none Health - none Other - none

(iii) Yetholm Community Shop Ltd

Yetholm Community Shop High Street Town Yetholm Kelso

Amendments to Licence, Operating and Layout Plans to include the following:-