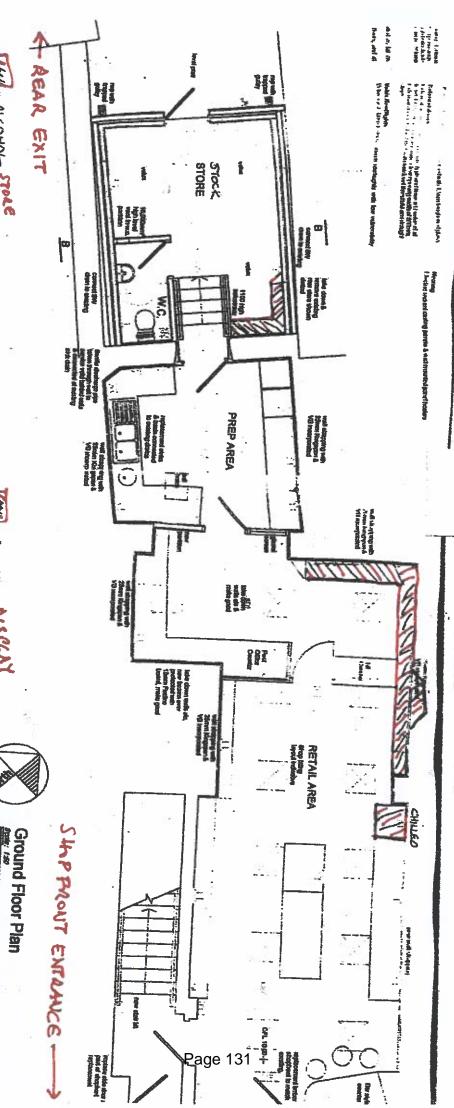

## (Provisional)

Proposed business activity - The premises are a retail terraced ground floor building. Retail properties neighbour on either side and residential flats above. The premises consist of ground floor delicatessen counter, display unit and a limited seating area. The basement consists of a staff toilet and storage area. Licensed hours applied for:

ON SALE

**OFF SALE** 

Sunday to Saturday 11.00am – 10.00pm

Sunday to Saturday 10.00am - 10.00pm

## Representations received:

Police Scotland - none.

Licensing Standards Enforcement Officer - none.

Health - none.

Other - none.