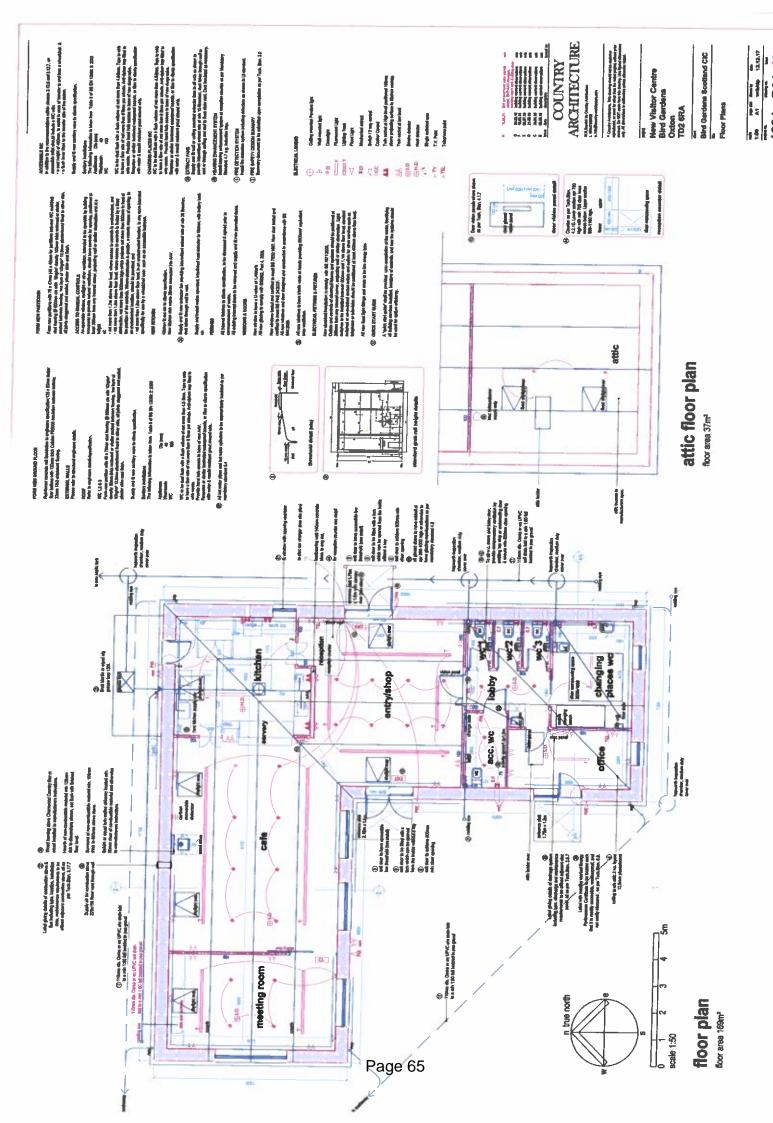

# (iii) Mark Haillay

Bird Gardens Scotland CIC

Oxton Lauder TD2 6RA (**Provisional**)

Proposed Business Activity – The premises consist of the Visitor Centre for Bird Gardens Scotland and contains a café, toilets operations office and meeting room/classroom.