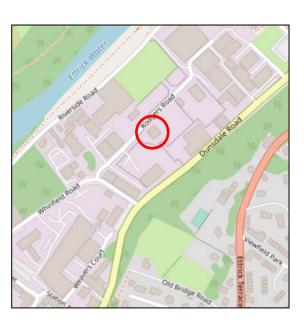

Health - none.

Other - none.

(iv) Durty Brewing Ltd

5 Rodgers Road

Riverside Industrial Estate

Selkirk TD7 5DX (**Provisional**)

Proposed Business Activity – The premises is a small industrial warehouse and office unit within a larger secure yard. The ground floor area is used for storage space, with offices on the first floor. The ground floor area will be used in part as a despatch /distribution operation associated with the company brewing business, with the other part being used for storage associated with their other business. The proposal being to licence the unit as a despatch point to sell alcohol on an Off Sale basis only.