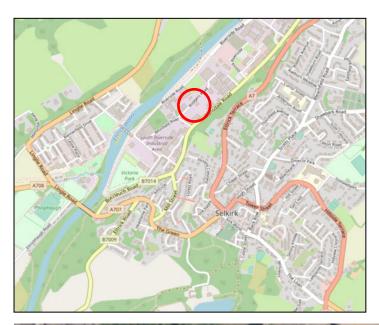

Health - none.

Other - none.

(iv) Durty Brewing Ltd

5 Rodgers Road

Riverside Industrial Estate

Selkirk TD7 5DX (**Provisional**)

Proposed Business Activity – The premises is a small industrial warehouse and office unit within a larger secure yard. The ground floor area is used for storage space, with offices on the first floor. The ground floor area will be used in part as a despatch /distribution operation associated with the company brewing business, with the other part being used for storage associated with their other business. The proposal being to licence the unit as a despatch point to sell alcohol on an Off Sale basis only.